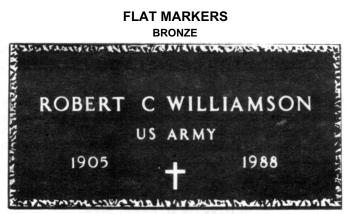

# ILLUSTRATIONS OF STANDARD GOVERNMENT HEADSTONES AND MARKERS

**UPRIGHT HEADSTONE** WHITE MARBLE OR LIGHT GRAY GRANITE

# INSCRIPTION INFORMATION

MANDATORY ITEMS of inscription at Government expense are: Legal Name, Branch of Service, Year of Birth, and Year of Death. Branches of Service are: U.S. Army (USA), U.S. Navy (USN), U.S. Air Force (USAF), U.S. Marine Corps (USMC), U.S. Coast Guard (USCG), and by exception, U.S. Army Air Forces (USAAF), and other parent organizations authorized for certain periods of time and special units such as Women's Army Auxiliary Corps (WAAC), Women's Air Force Service Pilots (WASP), U.S. Public Health Service (USPHS), and National Oceanic & Atmospheric Administration (NOAA). Different examples of inscription formats are illustrated above. More than one branch of service is permitted, subject to space availability.