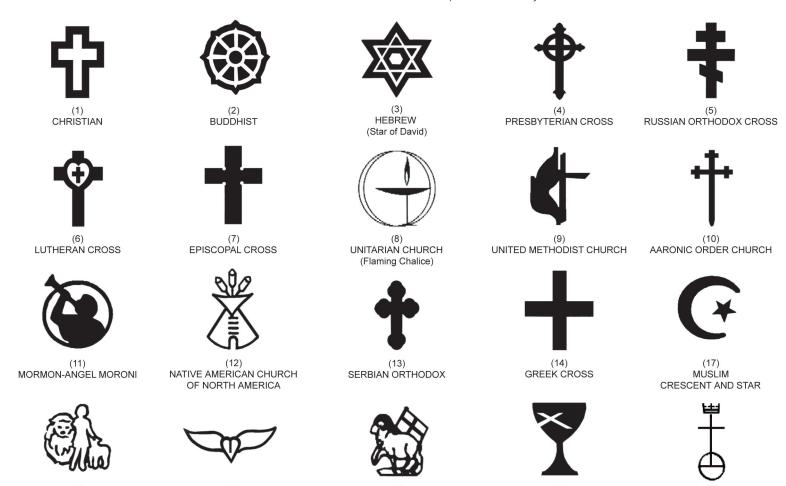

# **AUTHORIZED EMBLEMS** (See block 12)

# **EMBLEMS OF BELIEF AVAILABLE:**

UNITED MORAVIAN CHURCH

CHRISTIAN CROSS (01) BUDDHIST (Wheel of Righteousness) (02) HEBREW (Star of David) (03) PRESBYTERIAN CROSS (04) **RUSSIAN ORTHODOX CROSS (05)** LUTHERAN CROSS (06) EPISCOPAL CROSS (07) UNITARIAN CHURCH (Flaming Chalice) (08) UNITED METHODIST CHURCH (09) AARONIC ORDER CHURCH (10) MORMON (Angel Moroni) (11) NATIVE AMERICAN CHURCH OF NORTH AMERICA (12) SERBIAN ORTHODOX (13) **GREEK CROSS (14)** BAHAI (9 Pointed Star) (15) ATHEIST (16) MUSLIM (Crescent and Star) (17)