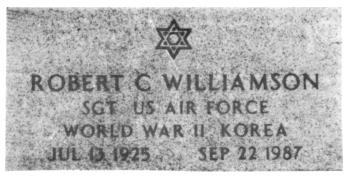

# ILLUSTRATIONS OF STANDARD GOVERNMENT HEADSTONES AND MARKERS

**UPRIGHT HEADSTONE** WHITE MARBLE OR LIGHT GRAY GRANITE

# INSCRIPTION INFORMATION

MANDATORY ITEMS of inscription at Government expense are: Legal Name, Branch of Service, Year of Birth, and Year of Death. Branches of Service are: U.S. Army (USA), U.S. Navy (USN), U.S. Air Force (USAF), U.S. Marine Corps (USMC), U.S. Coast Guard (USCG), and by exception, U.S. Army Air Forces (USAAF), and other parent organizations authorized for certain periods of time and special units such as Women's Army Auxiliary Corps (WAAC), Women's Air Force Service Pilots (WASP), U.S. Public Health Service (USPHS), and National Oceanic & Atmospheric Administration (NOAA). Different examples of inscription formats are illustrated above. More than one branch of service is permitted, subject to space availability.