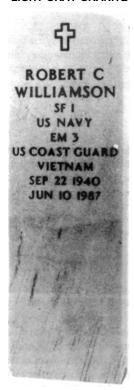

# ILLUSTRATIONS OF STANDARD GOVERNMENT HEADSTONES AND MARKERS

**UPRIGHT HEADSTONE** WHITE MARBLE OR LIGHT GRAY GRANITE

# INSCRIPTION INFORMATION

MANDATORY ITEMS of inscription at Government expense are: Legal Name, Branch of Service, Year of Birth, and Year of Death. Branches of Service are: U.S. Army (USA), U.S. Navy (USN), U.S. Air Force (USAF), U.S. Marine Corps (USMC), U.S. Coast Guard (USCG), and by exception, U.S. Army Air Forces (USAAF), and other parent organizations authorized for certain periods of time and special units such as Women's Army Auxiliary Corps (WAAC), Women's Air Force Service Pilots (WASP), U.S. Public Health Service (USPHS), and National Oceanic & Atmospheric Administration (NOAA). Different examples of inscription formats are illustrated above. More than one branch of service is permitted, subject to space availability.