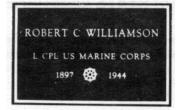

# ILLUSTRATIONS OF STANDARD GOVERNMENT HEADSTONES AND MARKERS

**UPRIGHT HEADSTONE** WHITE MARBLE OR LIGHT GRAY GRANITE

# INSCRIPTION INFORMATION

MANDATORY ITEMS of inscription at Government expense are: Legal Name, Branch of Service, Year of Birth, and Year of Death. Branches of Service are: U.S. Army (USA), U.S. Navy (USN), U.S. Air Force (USAF), U.S. Marine Corps (USMC), U.S. Coast Guard (USCG), and by exception, U.S. Army Air Forces (USAAF), and other parent organizations authorized for certain periods of time and special units such as Women's Army Auxiliary Corps (WAAC), Women's Air Force Service Pilots (WASP), U.S. Public Health Service (USPHS), and National Oceanic & Atmospheric Administration (NOAA). Different examples of inscription formats are illustrated above. More than one branch of service is permitted, subject to space availability.